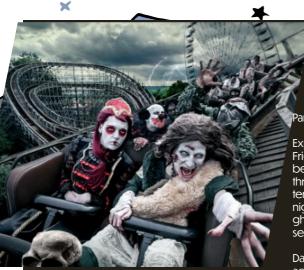

### Day 2 Alton Towers -England

Park No. 1

Alton Towers Scarefest is a thrilling Halloween event that transforms the theme park into a spooky wonderland. From haunted mazes to scare zones, visitors are in for a frightful experience like no other.

The park is decked out in eerie decorations, with creepy characters lurking around every corner. For those brave enough, there are also adrenaline-pumping rides to enjoy in the dark. Alton Towers Scarefest is a must-visit for thrill-seekers looking for a scare this Halloween season.