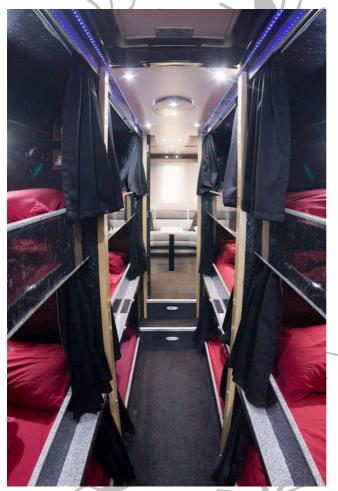

# LUXURY 16 BERTH SLEEPER COACH

# Travel in style between parks in a luxury sleeper coach. Its like a Home away from Home!

Are you tired of long journeys between parks? Wasting time on the road or in basic hotels when you could be traveling to your next Park?

Equipped with everything you need, a sleeper coach ensures a convenient and enjoyable travel experience. You'll find a fully functional kitchen onboard, complete with a microwave, kettle, fridge, and even a coffee machine!

Cozy couches and chairs ensure there is a comfy seat to enjoy a chat and a nice cuppa whilst on the road.

Comfy, individual, private bunks provide a cozy haven for relaxation and rest. Say goodbye to uncomfortable seats and hello to a good night's sleep as you travel.