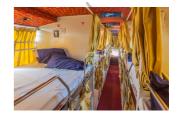

# LUXURY 16 BERTH SLEEPER COACH

Cozy couches and chairs ensure there is a comfy seat to enjoy a chat and a nice cuppa whilst on the road.

Comfy, individual, private bunks provide a cozy haven for relaxation and rest. Say goodbye to uncomfortable seats and hello to a good night's sleep as you travel.

Whilst there is a full sized WC there is no shower on board so we will make use of services/truck stops for the use of the showers. Experience the convenience and comfort of a sleeper coach and make your journey a memorable one. Book your place today and enjoy a hassle-free adventure like never before!