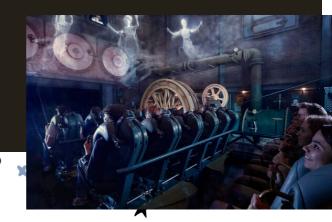

### Day 2 Alton Towers -England

Park No. 1

Alton Towers Scarefest is a thrilling Halloween event that transforms the theme park into a spooky wonderland. From haunted mazes to scare zones, visitors are in for a frightful experience like no other.

The park is decked out in eerie decorations, with creepy characters lurking around every corner. For those brave enough, there are also adrenaline-pumping rides to enjoy in the dark. Alton Towers Scarefest is a must-visit for thrill-seekers looking for a scare this Halloween season.